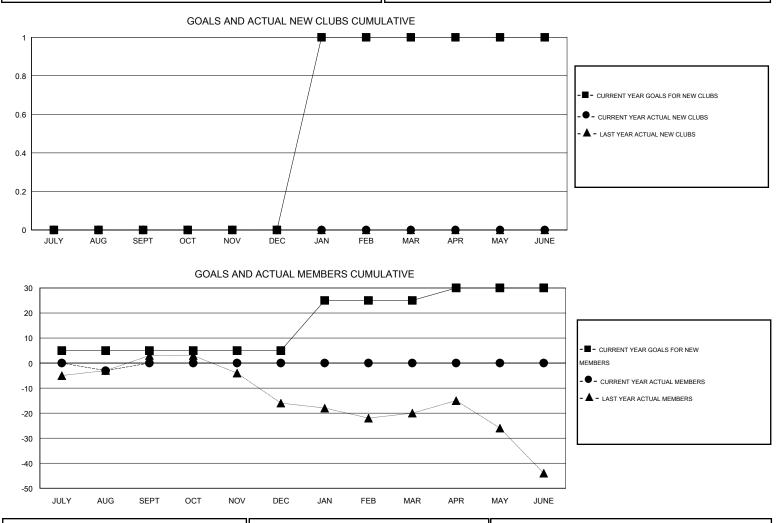

## GMT: Ton Soeters

| GMT: Ton So                 | eters                 |           | LOCATIO          | N ENGLAND        |                             |                       |                                     |                    | GMT CA 4         |  |
|-----------------------------|-----------------------|-----------|------------------|------------------|-----------------------------|-----------------------|-------------------------------------|--------------------|------------------|--|
| Clubs                       |                       |           |                  |                  | Members                     |                       |                                     |                    |                  |  |
|                             | RESULTS FOR 2016-2017 |           |                  |                  |                             | RESULTS FOR 2016-2017 |                                     |                    |                  |  |
| QUARTER                     | NEW CLUB<br>GOAL      | NEW CLUBS | DROPPED<br>CLUBS | NET<br>GAIN/LOSS | QUARTER                     | NEW MEMBER<br>GOAL    | CHARTER AND<br>NEW MEMBERS<br>ADDED | DROPPED<br>MEMBERS | NET<br>GAIN/LOSS |  |
| JULY/AUG/SEPT               | 0                     | 0         | 0                | 0                | JULY/AUG/SEPT               | 5                     | 14                                  | 17                 | -3               |  |
| OCT/NOV/DEC                 | 0                     | 0         | 0                | 0                | OCT/NOV/DEC                 | 0                     | 0                                   | 0                  | 0                |  |
| JAN/FEB/MAR<br>APR/MAY/JUNE | 1<br>0                | 0<br>0    | 0<br>0           | 0<br>0           | JAN/FEB/MAR<br>APR/MAY/JUNE | 20<br>5               | 0<br>0                              | 0<br>0             | 0<br>0           |  |

| DROPPED CLUBS: 0             | 7 CLUBS OF 53 ADDED 1 OR MORE | GENDER DISTRIBUTION   |     |  |
|------------------------------|-------------------------------|-----------------------|-----|--|
|                              | NEW MEMBERS                   | MALE 738 (75.93%)     |     |  |
| DROPPED MEMBERS              |                               | FEMALE 234 (24.07%)   |     |  |
| DECEASED 2                   | CLICK HERE FOR HEALTH         | FAMILY UNIT MEMBERS   | 123 |  |
| CLUB CANCELLED 0<br>OTHER 15 | ASSESSMENT DATA               | HEAD OF HOUSEHOLD     | 61  |  |
| TOTAL 17                     |                               | NON-HEAD OF HOUSEHOLD | 62  |  |